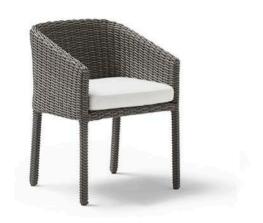

## HERITAGE

ARMCHAIR REF.: 78606

#### **Materials**

Structure of lacquered aluminium covered with synthetic fiber Shintotex ®.

# **Dimensions**

Length x width x height:

59 x 57 x 80 cm./ 23.2 x 22.4 x 31.5 in.

Seat height: 50 cm./ 19.7 in. Arm height: 64 cm./ 25.2 in. Weight: 11,3 Kg./ 24.9 lb.

Volume: 0,35 m<sup>3.</sup>

#### **Fininsh**

Color:

Weaving : Round 6 mm  $\phi$ .

Moss Brown